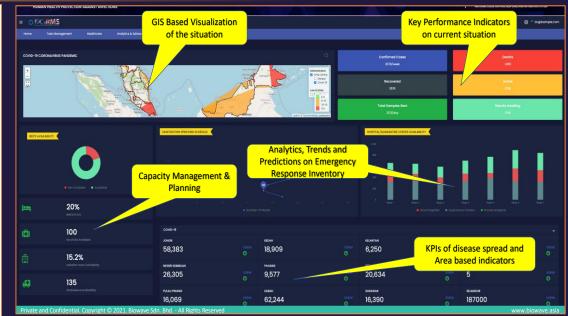

|                   |

# **URBAN SAFETY ANALYTICS : POTENTIAL USECASES**



 $\equiv$ 

**Evidencing** 

with

**Visualization** 

(147)

Lake Las Vegas

(564)

C Mapbox C OpenStreetMap Improve this map

Henderson

RANCH





# Case Study: UP 112

#### Customer Profile:

#### **Uttar Pradesh - State Profile:**

- ✓ Largest state in terms of population in India
- Population : Over 257,000,000
- Targeting the UP Police response time of Less
   than 4 Minutes
- Targeting the **reduction in crime rate** by **10% YoY**

#### #AstrikosAl Intelligence Platform:

- Data Intelligence & Data Quality Enhancement
- ✓ Crime Anticipation & Optimal Resource Deployment
- ✓ Incident Trends
- ✓ Call Forecasting
- Emergency Trend Pattern Analysis
- Risk Terrain Modeling















#### 2023 | CONFIDENTIAL | 13

# **INFRA DIGITAL TWINS : IMMERSIVE OPERATIONAL EXPERIENCE...**









# **RECOGNITION & AWARDS**



#### **PRODUCT MATURITY** CERTIFICATIONS





ISO 37122:2019 Sustainable Cities & Communities - Indicators for Smart Cities

150 37120:2018 Sustainable Cities & Communities - Indicators for City Services & Quality of Life

ISO 22320:2019 Security& Resilience - Emergency Management - Guidelines for Incident Management & Response Mechanism

#### **AWARDS & RECOGNITIONS**



#### **QUALITY MATURITY CERTIFICATIONS**



ISO/IEC 21823-1:2019

ISO/IEC 20000-1:2011

ISO/IEC 27001-1:2013

ISO 9001:2015

2019



# CONTACT ...

#129, K R ROAD, BASAVANAGUDI, BENGALURU – 560004

Web: https://Astrikos.ai https://www.astrikosconsulting.com

Ph: +91 9902825577