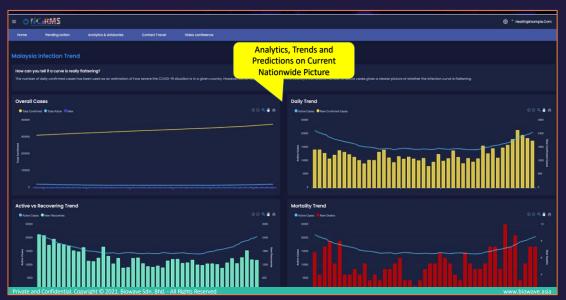

|                   |

# **URBAN SAFETY ANALYTICS : POTENTIAL USECASES**



 $\equiv$ 

**Evidencing** 

with

**Visualization** 

(147)

Lake Las Vegas

(564)

C Mapbox C OpenStreetMap Improve this map

Henderson

RANCH





# Case Study: UP 112

#### Customer Profile:

#### **Uttar Pradesh - State Profile:**

- ✓ Largest state in terms of population in India
- Population : Over 257,000,000
- Targeting the UP Police response time of Less
   than 4 Minutes
- Targeting the **reduction in crime rate** by **10% YoY**

#### #AstrikosAl Intelligence Platform:

- Data Intelligence & Data Quality Enhancement
- ✓ Crime Anticipation & Optimal Resource Deployment
- ✓ Incident Trends
- ✓ Call Forecasting
- Emergency Trend Pattern Analysis
- Risk Terrain Modeling















#### 2023 | CONFIDENTIAL | 13

# **INFRA DIGITAL TWINS : IMMERSIVE OPERATIONAL EXPERIENCE...**









# **RECOGNITION & AWARDS**



#### **PRODUCT MATURITY** CERTIFICATIONS





ISO 37122:2019 Sustainable Cities & Communities - Indicators for Smart Cities

150 37120:2018 Sustainable Cities & Communities - Indicators for City Services & Quality of Life

ISO 22320:2019 Security& Resilience - Emergency Management - Guidelines for Incident Management & Response Mechanism

#### **AWARDS & RECOGNITIONS**



#### **QUALITY MATURITY CERTIFICATIONS**



ISO/IEC 21823-1:2019

ISO/IEC 20000-1:2011

ISO/IEC 27001-1:2013

ISO 9001:2015

2019



# CONTACT ...

#129, K R ROAD, BASAVANAGUDI, BENGALURU – 560004

Web: https://Astrikos.ai https://www.astrikosconsulting.com

Ph: +91 9902825577