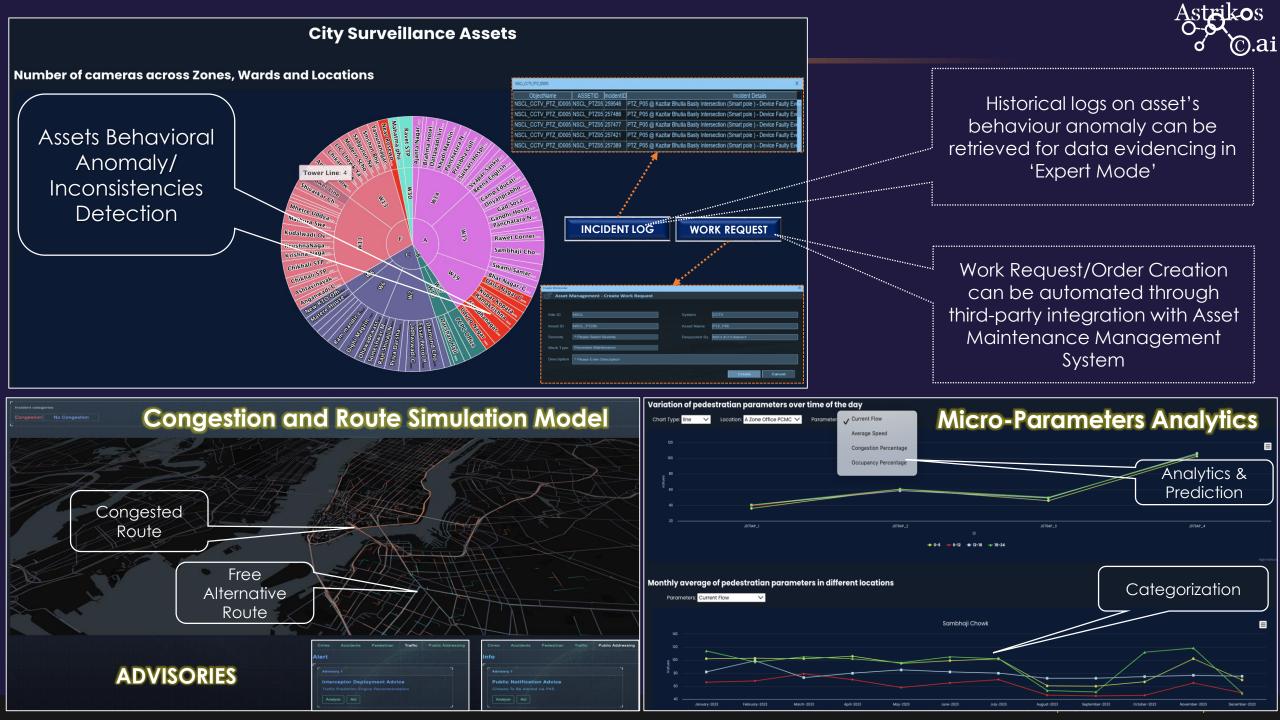

## **URBAN SAFETY ANALYTICS** : POTENTIAL USECASES

# URBAN SAFETY ANALYTICS : POTENTIAL USECASES