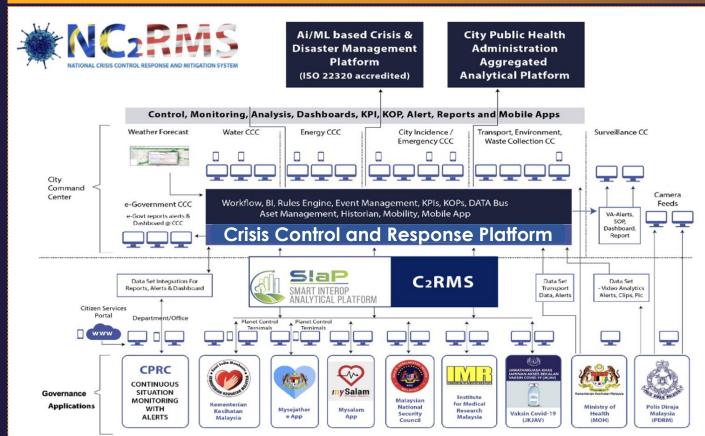

|                   |

# **URBAN SAFETY ANALYTICS : POTENTIAL USECASES**



 $\equiv$ 

**Evidencing** 

with

**Visualization** 

(147)

Lake Las Vegas

(564)

C Mapbox C OpenStreetMap Improve this map

Henderson

RANCH





# Case Study: UP 112

#### Customer Profile:

#### **Uttar Pradesh - State Profile:**

- ✓ Largest state in terms of population in India
- Population : Over 257,000,000
- Targeting the UP Police response time of Less
   than 4 Minutes
- Targeting the **reduction in crime rate** by **10% YoY**

#### #AstrikosAl Intelligence Platform:

- Data Intelligence & Data Quality Enhancement
- ✓ Crime Anticipation & Optimal Resource Deployment
- ✓ Incident Trends
- ✓ Call Forecasting
- Emergency Trend Pattern Analysis
- Risk Terrain Modeling















#### 2023 | CONFIDENTIAL | 13

# **INFRA DIGITAL TWINS : IMMERSIVE OPERATIONAL EXPERIENCE...**









# **RECOGNITION & AWARDS**



#### **PRODUCT MATURITY** CERTIFICATIONS





ISO 37122:2019 Sustainable Cities & Communities - Indicators for Smart Cities

150 37120:2018 Sustainable Cities & Communities - Indicators for City Services & Quality of Life

ISO 22320:2019 Security& Resilience - Emergency Management - Guidelines for Incident Management & Response Mechanism

#### **AWARDS & RECOGNITIONS**



#### **QUALITY MATURITY CERTIFICATIONS**



ISO/IEC 21823-1:2019

ISO/IEC 20000-1:2011

ISO/IEC 27001-1:2013

ISO 9001:2015

2019



# CONTACT ...

#129, K R ROAD, BASAVANAGUDI, BENGALURU – 560004

Web: https://Astrikos.ai https://www.astrikosconsulting.com

Ph: +91 9902825577