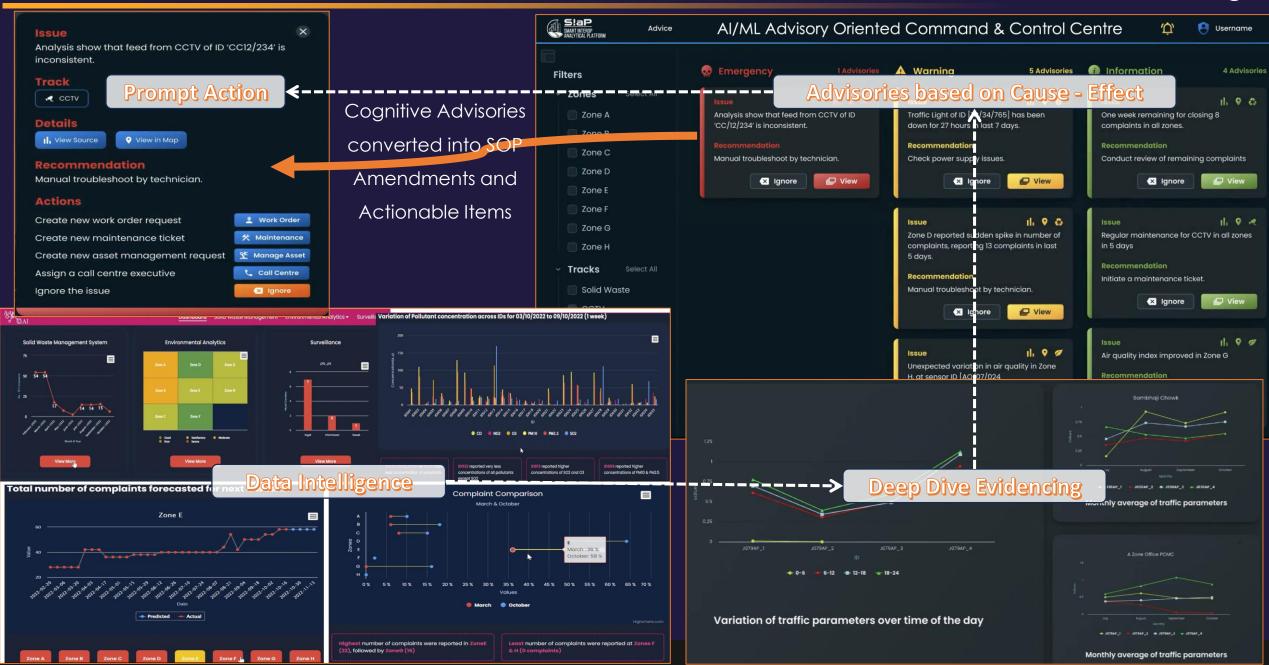

### URBAN SAFETY ANALYTICS : "ANALYTICS" – TO – "GEN-ADVISORY"

> 10.3k 7.84k

> 5.59k 5.3k

4.77k

4.72k 4.21k

| aP / Advisory                          |                               | Emergency        |
|----------------------------------------|-------------------------------|------------------|
| dvisory Data Intelligence to Action    |                               | Warning<br>Alert |
|                                        |                               | Info             |
| Crime Accidents Pedestrian Traffic Pub | lic Addressing                |                  |
| mergency                               |                               |                  |
| Advisory 1                             | Advisory 2                    |                  |
| Police Force Deployment Advice         | Narco Frisking Advice         |                  |
|                                        | Few Areas Need Your Attention |                  |
| Analyze Act                            |                               |                  |
| /arning                                |                               |                  |
| Advisory 1                             |                               |                  |
| Surveillance Deployment Advice         |                               |                  |
|                                        |                               |                  |
|                                        |                               |                  |

#### Data Bource(s): 1. Criminal Incident Necords Police Deployment Logis Eurither Analytics

Data Source(s): 1. Criminal Incident Records 2. Surveillance Logs Further Analytics