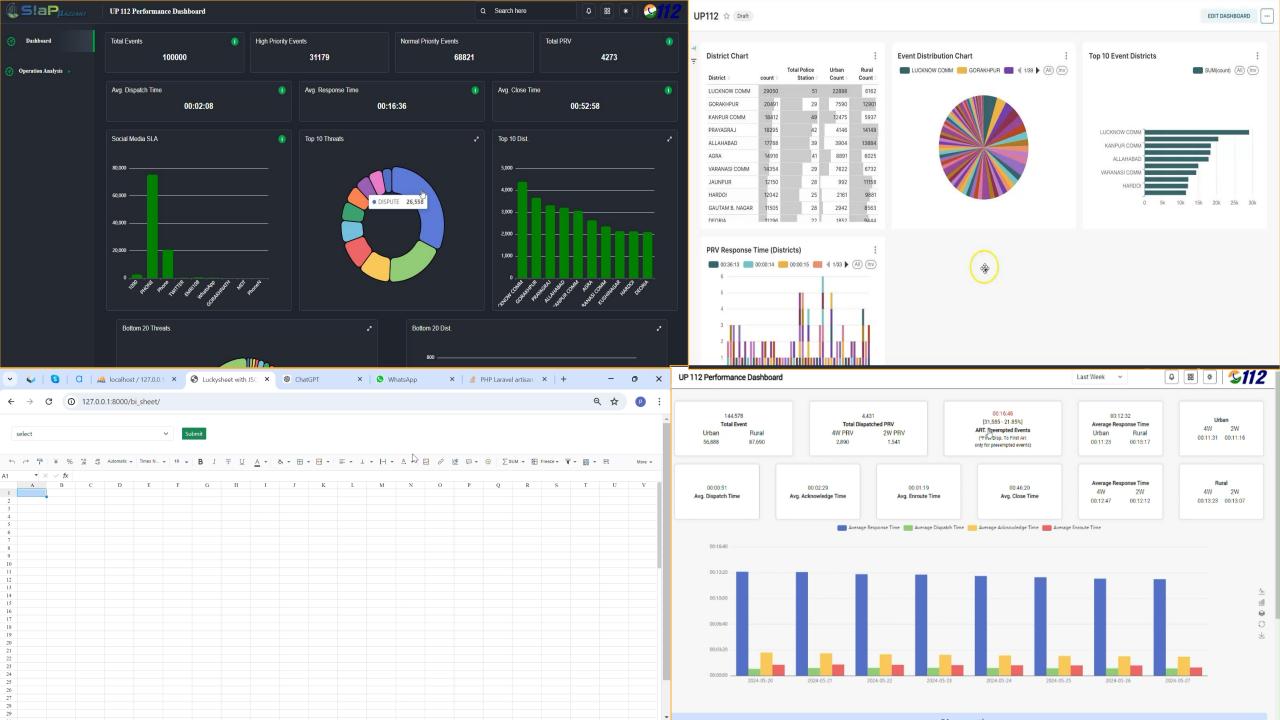

# Case Study: UP 112

#### Customer Profile:

#### **Uttar Pradesh - State Profile:**

- ✓ Largest state in terms of population in India
- Population : Over 257,000,000
- Targeting the UP Police response time of Less
   than 4 Minutes
- Targeting the **reduction in crime rate** by **10% YoY**

#### #AstrikosAl Intelligence Platform:

- Data Intelligence & Data Quality Enhancement
- ✓ Crime Anticipation & Optimal Resource Deployment
- ✓ Incident Trends
- ✓ Call Forecasting
- Emergency Trend Pattern Analysis
- Risk Terrain Modeling