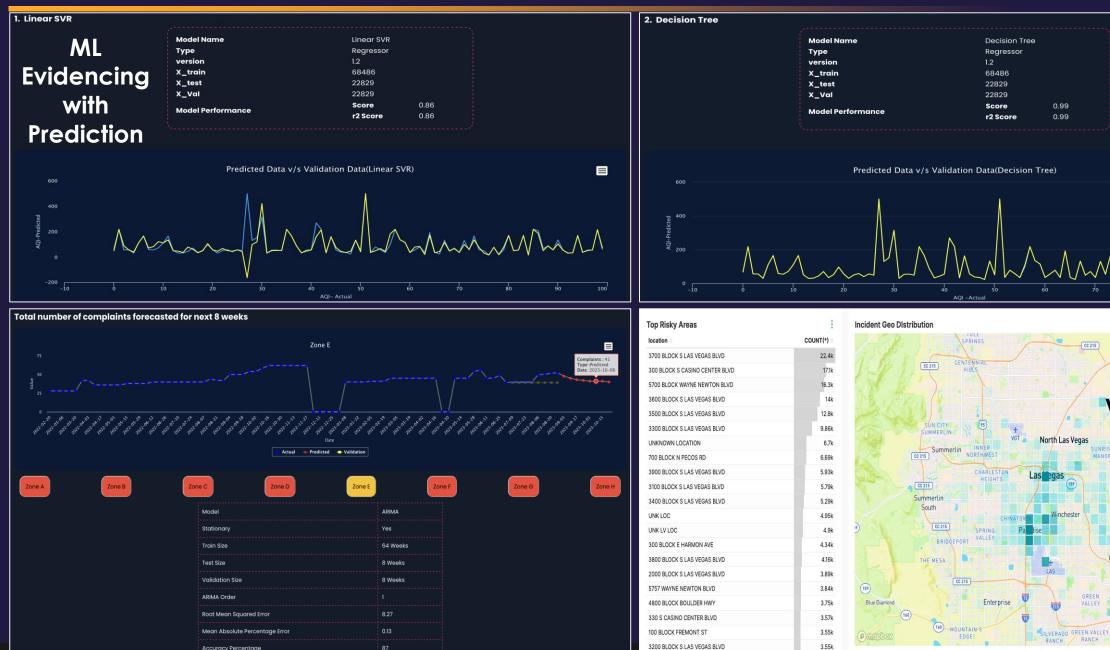

## **URBAN SAFETY ANALYTICS** : POTENTIAL USECASES

# URBAN SAFETY ANALYTICS : POTENTIAL USECASES

### URBAN SAFETY ANALYTICS : "ANALYTICS" – TO – "GEN-ADVISORY"

> 10.3k 7.84k

> 5.59k 5.3k

4.77k

4.72k 4.21k

#### Incidents History

#### Show 200 - entries

#### Urban Safety/Risk Assessment and Zoning

| date 😄     | incidentnumber 😄 | classification 😄               | incidenttypecode 😄 | location   |
|------------|------------------|--------------------------------|--------------------|------------|
| 2020-01-01 | LLV190100000187  | Assist Citizen                 | 439                | 400 BLOCK  |
| 2020-01-02 | LLV190100003801  | Larceny                        | 414A               | 4000 BLOC  |
| 2024-01-01 | LLV221200123787  | Pedestrian Crossing Congestion | 416B               | 10200 BLO  |
| 2020-01-01 | LLV190100000178  | Assist Citizen                 | 439                | 3100 BLOC  |
| 2020-01-01 | LLV190100001763  | Reckless Driver                | 410                | BONZ/MAR   |
| 2020-01-02 | LLV190100003791  | Traffic Accident               | 401B               | E PEBBLE R |
| 2024-01-01 | LLV221200125189  | Pedestrian Crossing Congestion | 416B               | 7200 BLOC  |
| 2024-01-01 | LLV221200123523  | Pedestrian Crossina Concestion | 416B               | 5700 BLOC  |

#### .....

| ent - Accident top 5 Risky Areas |            | Top Locations With More Cases  |
|----------------------------------|------------|--------------------------------|
| tion 🗢                           | COUNT(*) ¢ | location 🗢                     |
| BLOCK S LAS VEGAS BLVD           | 411        | 3700 BLOCK S LAS VEGAS BLVD    |
| BLOCK S LAS VEGAS BLVD           | 299        | 5700 BLOCK WAYNE NEWTON BLVD   |
| BLOCK S LAS VEGAS BLVD           | 277        | 3600 BLOCK S LAS VEGAS BLVD    |
| BLOCK W FLAMINGO RD              | 219        | 3500 BLOCK S LAS VEGAS BLVD    |
| BLOCK S LAS VEGAS BLVD           | 189        | 3300 BLOCK S LAS VEGAS BLVD    |
| BLOCK E CRAIG RD                 | 155        | 700 BLOCK N PECOS RD           |
| BLOCK E HARMON AVE               | 150        | UNKNOWN LOCATION               |
| BLOCK S LAS VEGAS BLVD           | 142        | 3900 BLOCK S LAS VEGAS BLVD    |
| 0 BLOCK E RUSSELL RD             | 139        | 300 BLOCK S CASINO CENTER BLVD |
| BLOCK PARADISE RD                | 136        | 3400 BLOCK S LAS VEGAS BLVD    |