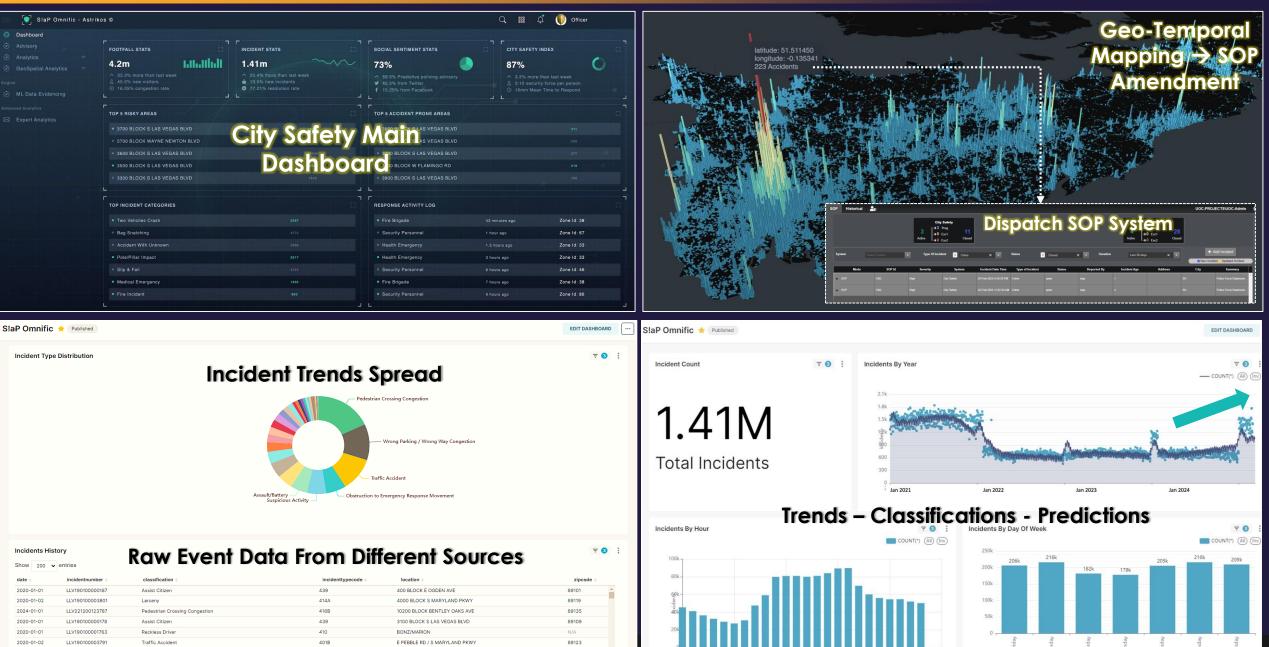

## **URBAN SAFETY ANALYTICS** : POTENTIAL USECASES

# URBAN SAFETY ANALYTICS : POTENTIAL USECASES

#### Incidents History

#### Show 200 - entries

#### Urban Safety/Risk Assessment and Zoning

| date 😄     | incidentnumber 😄 | classification 😄               | incidenttypecode 😄 | location   |
|------------|------------------|--------------------------------|--------------------|------------|
| 2020-01-01 | LLV190100000187  | Assist Citizen                 | 439                | 400 BLOCK  |
| 2020-01-02 | LLV190100003801  | Larceny                        | 414A               | 4000 BLOC  |
| 2024-01-01 | LLV221200123787  | Pedestrian Crossing Congestion | 416B               | 10200 BLO  |
| 2020-01-01 | LLV190100000178  | Assist Citizen                 | 439                | 3100 BLOC  |
| 2020-01-01 | LLV190100001763  | Reckless Driver                | 410                | BONZ/MAR   |
| 2020-01-02 | LLV190100003791  | Traffic Accident               | 401B               | E PEBBLE R |
| 2024-01-01 | LLV221200125189  | Pedestrian Crossing Congestion | 416B               | 7200 BLOC  |
| 2024-01-01 | LLV221200123523  | Pedestrian Crossina Concestion | 416B               | 5700 BLOC  |

#### .....

| ent - Accident top 5 Risky Areas |            | Top Locations With More Cases  |
|----------------------------------|------------|--------------------------------|
| tion 🗢                           | COUNT(*) ¢ | location 🗢                     |
| BLOCK S LAS VEGAS BLVD           | 411        | 3700 BLOCK S LAS VEGAS BLVD    |
| BLOCK S LAS VEGAS BLVD           | 299        | 5700 BLOCK WAYNE NEWTON BLVD   |
| BLOCK S LAS VEGAS BLVD           | 277        | 3600 BLOCK S LAS VEGAS BLVD    |
| BLOCK W FLAMINGO RD              | 219        | 3500 BLOCK S LAS VEGAS BLVD    |
| BLOCK S LAS VEGAS BLVD           | 189        | 3300 BLOCK S LAS VEGAS BLVD    |
| BLOCK E CRAIG RD                 | 155        | 700 BLOCK N PECOS RD           |
| BLOCK E HARMON AVE               | 150        | UNKNOWN LOCATION               |
| BLOCK S LAS VEGAS BLVD           | 142        | 3900 BLOCK S LAS VEGAS BLVD    |
| 0 BLOCK E RUSSELL RD             | 139        | 300 BLOCK S CASINO CENTER BLVD |
| BLOCK PARADISE RD                | 136        | 3400 BLOCK S LAS VEGAS BLVD    |