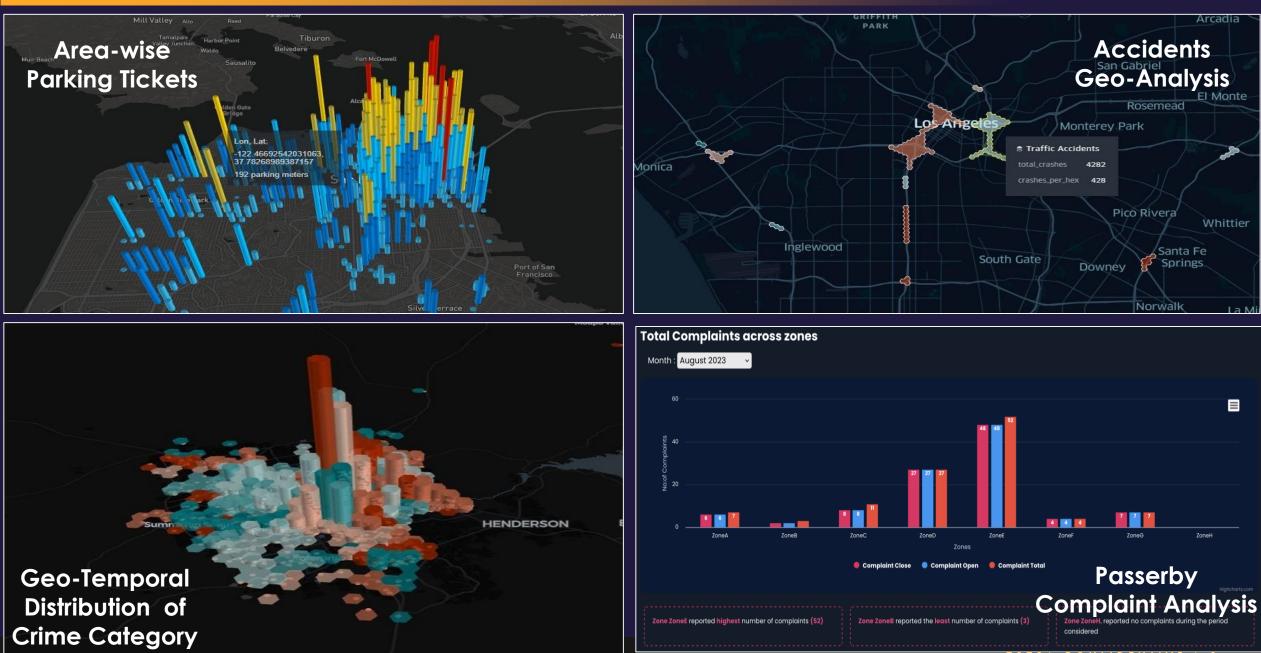

# SMART CITY & URBAN ANALYTICS : POTENTIAL USECASES

(C).ai

## **URBAN SAFETY ANALYTICS** : POTENTIAL USECASES

# URBAN SAFETY ANALYTICS : POTENTIAL USECASES